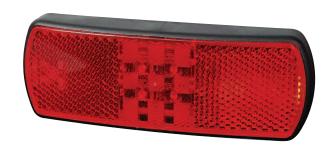

## **Technical Information Sheet**

Part No. 0-171-55

12/24 volt red LED rear marker lamp with reflex reflector and flying leads (500mm). I 121 x w 17 x h 44. Protected to IP67. ECE approved.

Additional Information

## **Specification**

Type Red rear marker lamp

Voltage rating 9 - 33 volt dc Lens material Acrylic

LEDs 4

Lead Flat twin 500mm

Weight 70g

Dimensions I 121 x w 17 x h 44mm

Approvals ECE Protection IP67