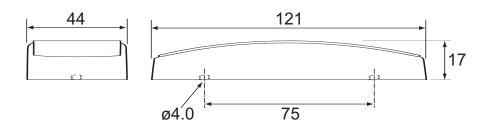

## Technical Drawing (not to scale)

## **Specification**

Type Red rear marker lamp

Voltage rating 9 - 33 volt dc Lens material Acrylic

LEDs 4

Lead Flat twin 500mm

Weight 70g

Dimensions I 121 x w 17 x h 44mm

Approvals ECE Protection IP67